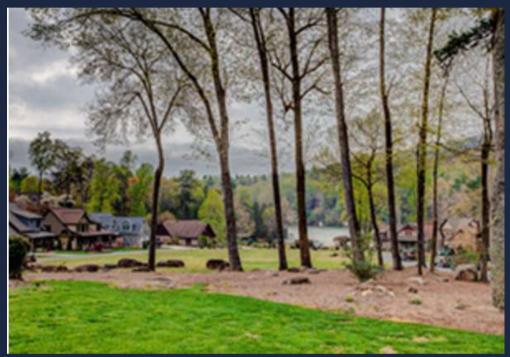

### SUGAR MOUNTAIN, NORTH CAROLINA

### LOCATION

ESCAPE TO THE WESTERN NORTH CAROLINA HIGH COUNTRY AND YOU WILL FIND A WIDE VARIETY OF **ACTIVITIES AND ATTRACTIONS TO** ENIOY, ALL SURROUNDED BY THE BEAUTY OF THE BLUE RIDGE MOUNTAINS. AT THE BASE OF SUGAR MOUNTAIN LIES THE TOWN OF BANNER ELK, KNOWN FOR ITS FRIENDLY COMMUNITY AND EXQUISITE COLORS DURING THE FALL. BANNER ELK'S ONE-STOP-LIGHT TOWN IS A GREAT GETAWAY FOR FAMILIES WITH ENDLESS OUTDOOR OPPORTUNITIES INCLUDING ANTIQUE SHOPS, HIKING AND BIKING TRAILS, HORSEBACK RIDING, GOLF, SKIING, SHOPPING, WHITE WATER RAFTING, AND A PLETHORA OF DINING OPTIONS. THE CLOSEST INTERNATIONAL AIRPORT IS LOCATED IN WILMINGTON. NORTH CAROLINA.