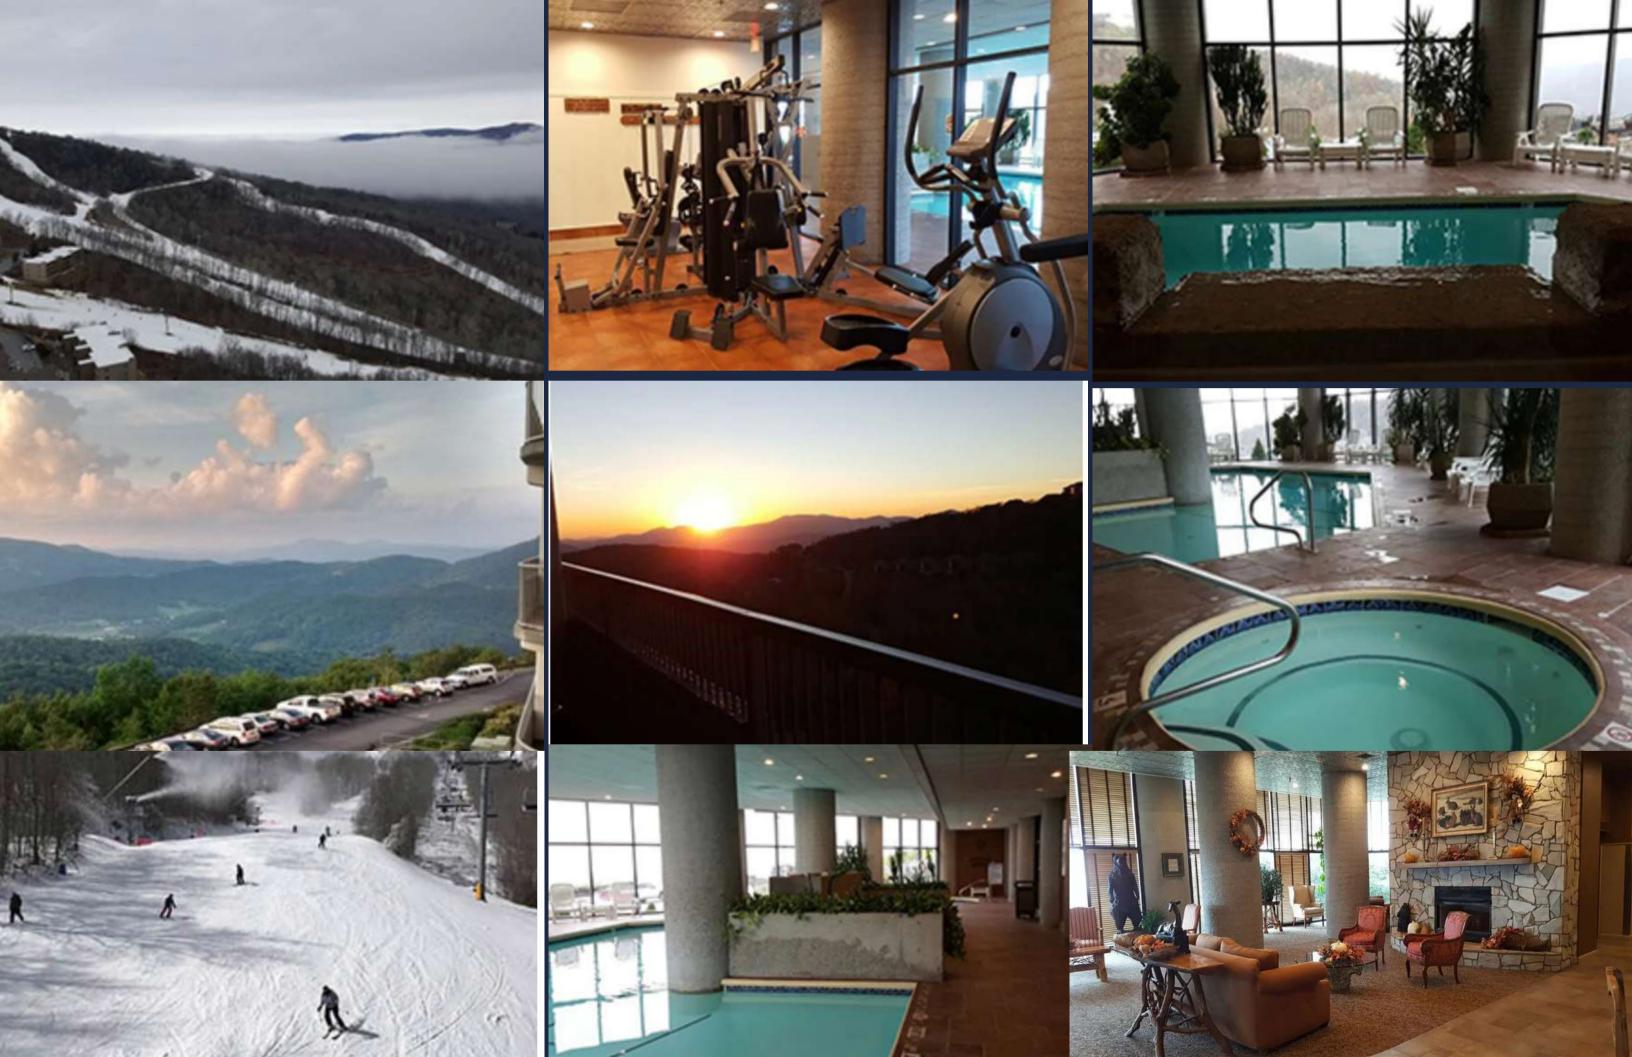

### SUGAR MOUNTAIN, NORTH CAROLINA

### ABOUT

SUGAR TOP RESORT IS A UNIQUE
CONDOMINIUM COMMUNITY LOCATED
ATOP LITTLE SUGAR MOUNTAIN NEAR
BANNER ELK, NORTH CAROLINA.
PERCHED AT AN ELEVATION OF 5,000
FEET, THIS FULLY-FURNISHED TWOBEDROOM CONDO OFFERS MAJESTIC
VIEWS OF SUGAR MOUNTAIN SKI
SLOPES

### LOCATION

ESCAPE TO THE WESTERN NORTH CAROLINA HIGH COUNTRY AND YOU WILL FIND A WIDE VARIETY OF **ACTIVITIES AND ATTRACTIONS TO** ENIOY, ALL SURROUNDED BY THE BEAUTY OF THE BLUE RIDGE MOUNTAINS. AT THE BASE OF SUGAR MOUNTAIN LIES THE TOWN OF BANNER ELK, KNOWN FOR ITS FRIENDLY COMMUNITY AND EXQUISITE COLORS DURING THE FALL. BANNER ELK'S ONE-STOP-LIGHT TOWN IS A GREAT GETAWAY FOR FAMILIES WITH ENDLESS OUTDOOR OPPORTUNITIES INCLUDING ANTIQUE SHOPS, HIKING AND BIKING TRAILS, HORSEBACK RIDING, GOLF, SKIING, SHOPPING, WHITE WATER RAFTING, AND A PLETHORA OF DINING OPTIONS. THE CLOSEST INTERNATIONAL AIRPORT IS LOCATED IN WILMINGTON. NORTH CAROLINA.

### **AMENITIES**

INDOOR SWIMMING POOL

JACUZZI

EXERCISE ROOM

STEAM ROOM

WHIRLPOOL

24-HOUR HOUR SECURITY

AND FRONT DESK SERVICE