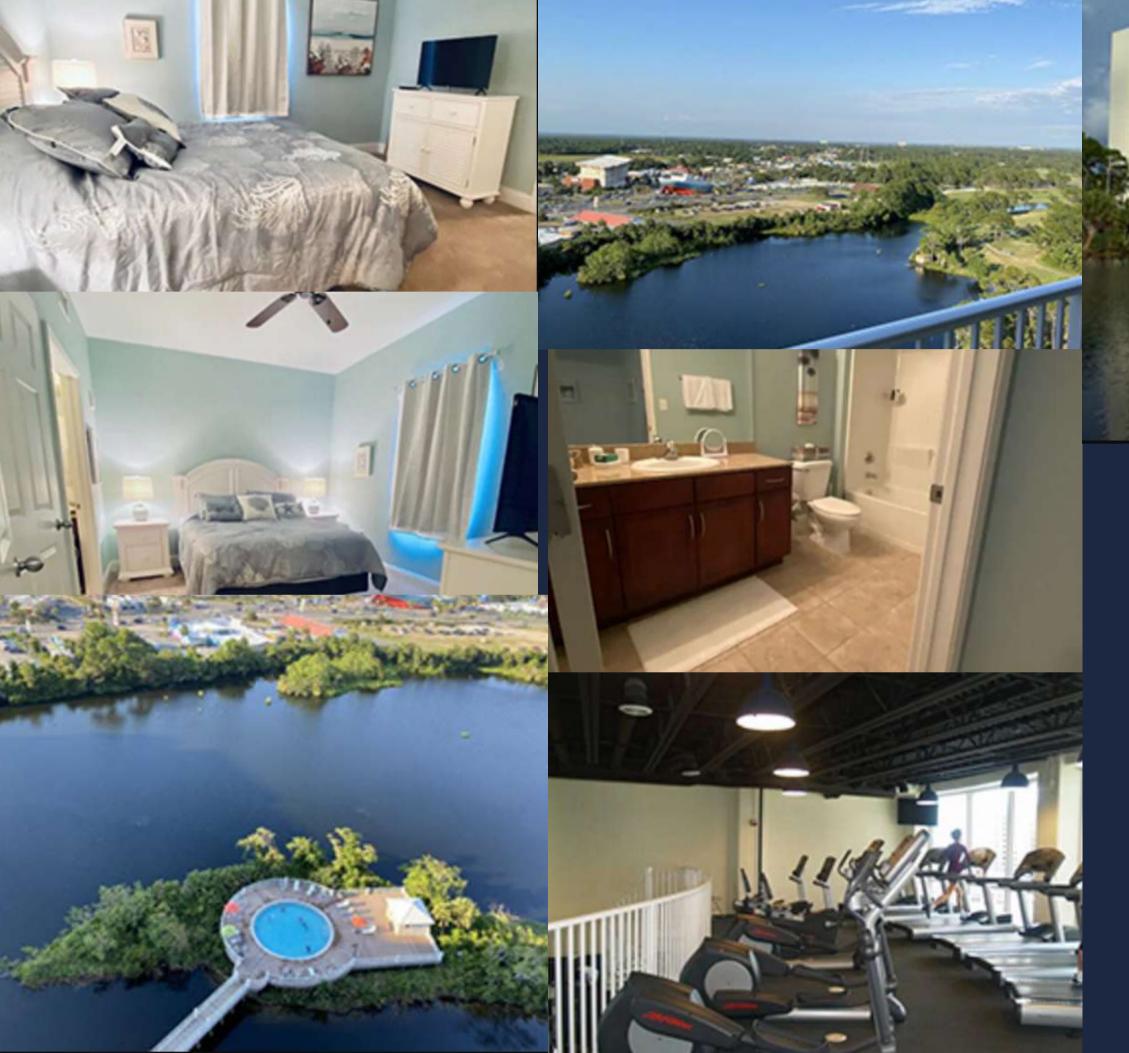

## LAKETOWN WHARF PANAMA CITY BEACH, FLORIDA

#### **ACCOMMODATIONS**

THIS LUXURIOUS OCEANFRONT UNIT OFFERS A SPACIOUS LIVING SPACE AND LARGE FULLY EQUIPPED KITCHEN AND CAN ACCOMMODATE UP TO 8 GUESTS. ENJOY BREATHTAKING VIEWS FROM THE BALCONY ON THE 16TH FLOOR.

### **AMENITIES**

FIVE RESORT-STYLE POOLS
LAKE AND PRIVATE
BOARDWALK
PUTTING GREEN
RESTAURANT
FITNESS CENTER WITH SPA
TUB
PLAYGROUND