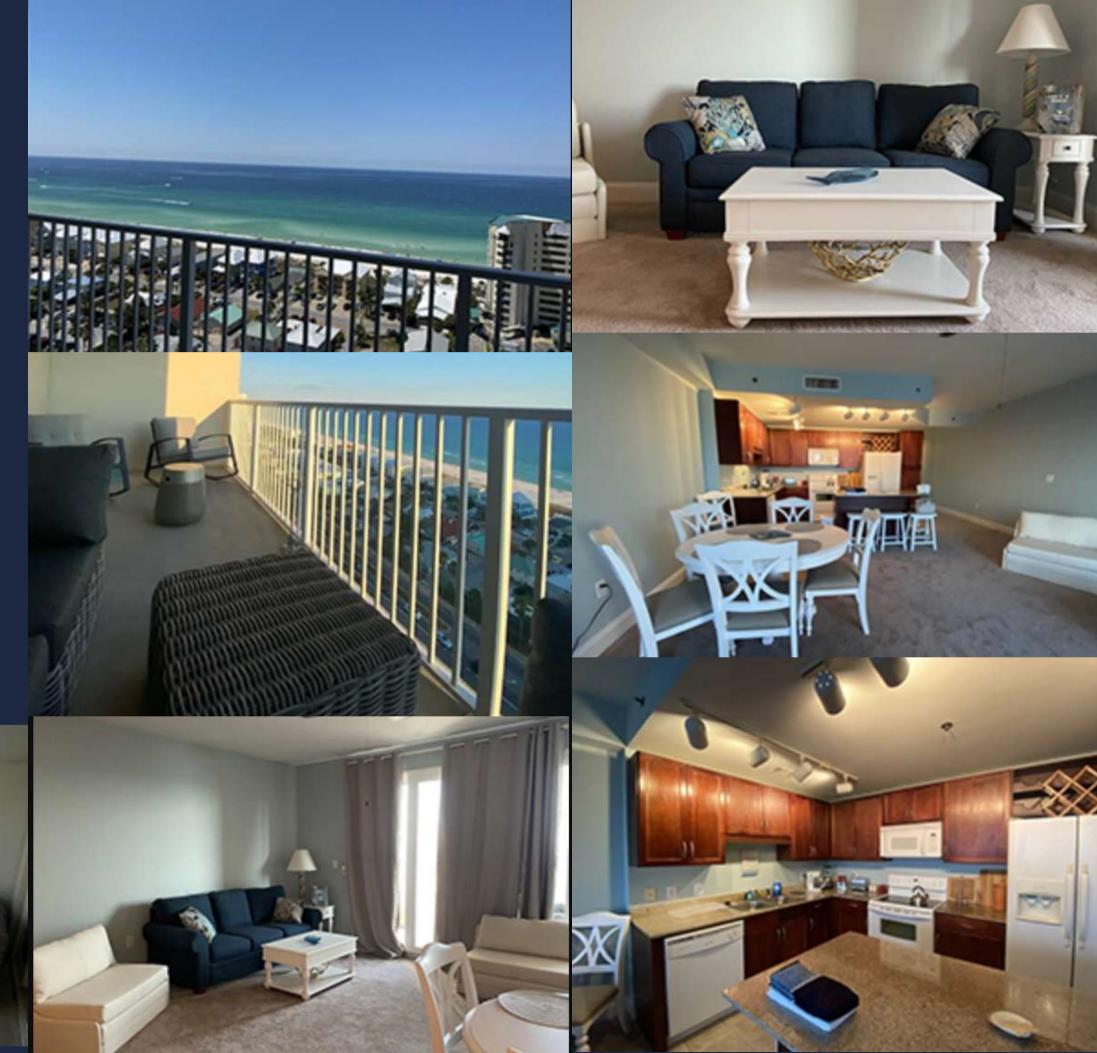

## LAKETOWN WHARF PANAMA CITY BEACH, FLORIDA

#### **ACCOMMODATIONS**

THIS LUXURIOUS OCEANFRONT UNIT OFFERS A SPACIOUS LIVING SPACE AND LARGE FULLY EQUIPPED KITCHEN AND CAN ACCOMMODATE UP TO 8 GUESTS. ENJOY BREATHTAKING VIEWS FROM THE BALCONY ON THE 16TH FLOOR.

### **LOCATION**

LAKETOWN WHARF RESIDES BETWEEN AN EXPANSIVE PRIVATE LAKE AND THE GULF OF MEXICO RIGHT IN THE HEART OF PANAMA CITY BEACH, FLORIDA. THE PROPERTY IS CONVENIENTLY LOCATED, JUST A 30-MILE DRIVE TO THE NORTHWEST FLORIDA BEACHES INTERNATIONAL AIRPORT.