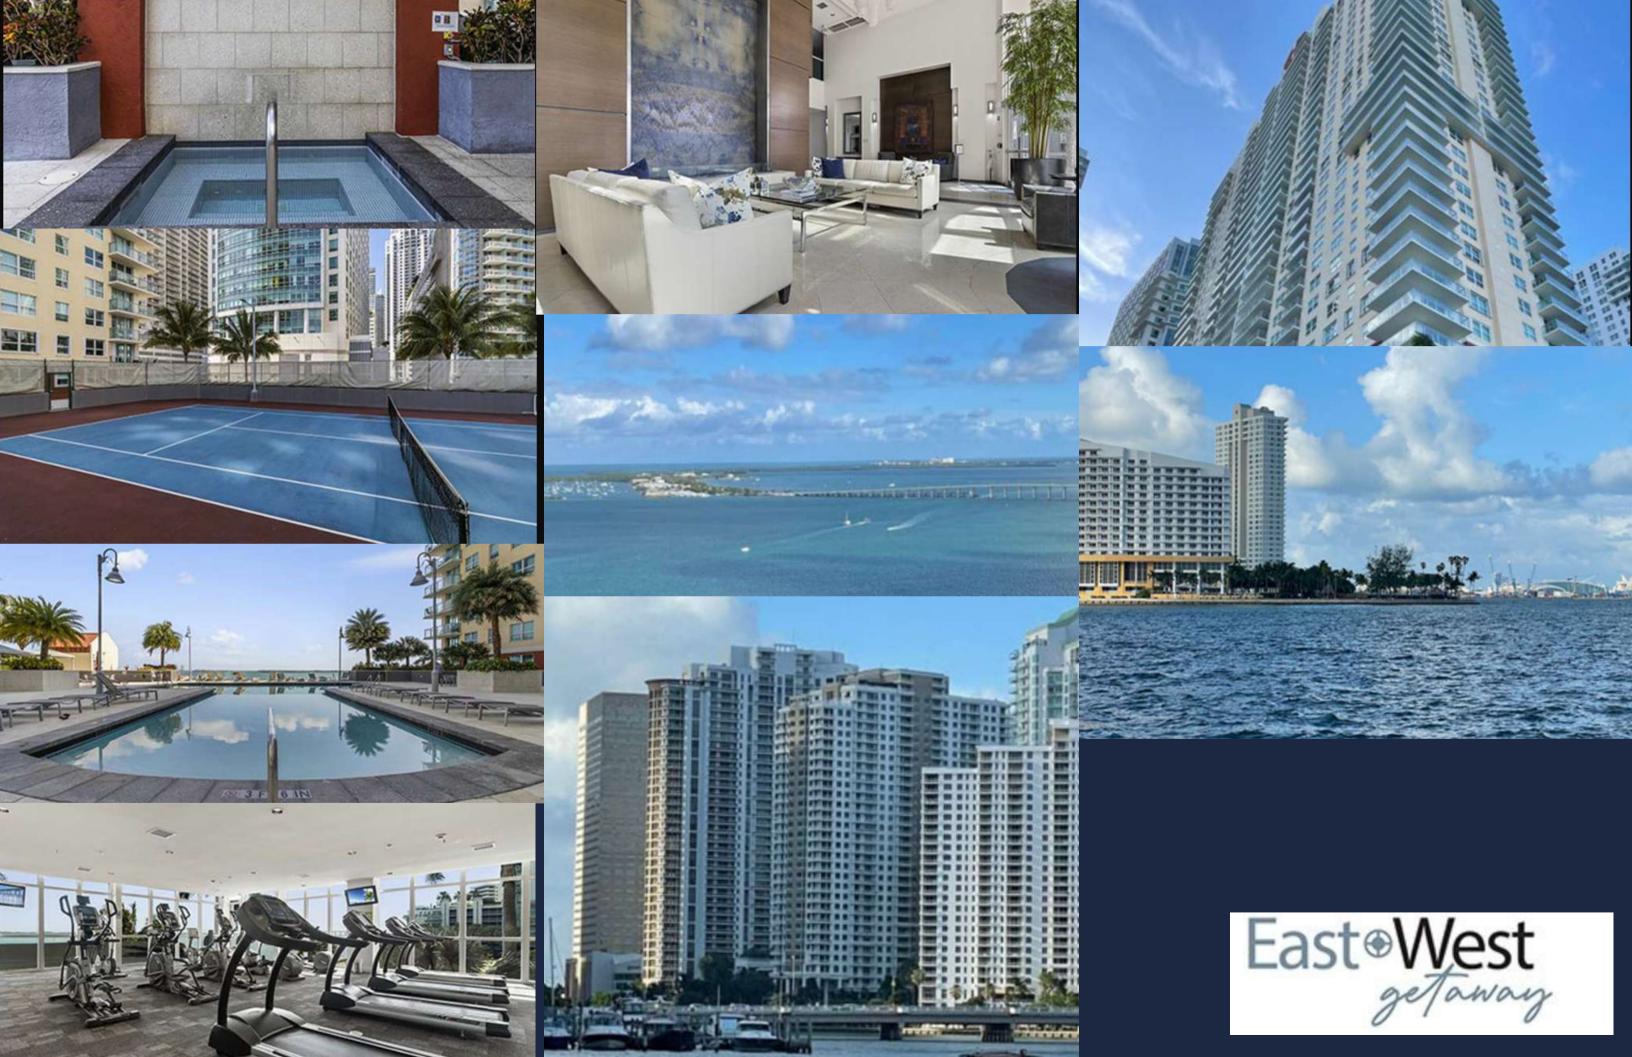

### **AMENITIES**

AT THE MARK, YOU'LL ENJOY SUCH RESORT AMENITIES AS

- 24-HOUR SECURITY
- A LIGHTED TENNIS COURT
- A RACQUETBALL COURT
- A SUNDECK WITH A POOL AND JACUZZI HOT TUB
- A FITNESS CENTER WITH WATER VIEWS
- ON-SITE CONVENIENCE STORE
- CONCIERGE AND SECURITY SERVICES
- A CLUBHOUSE WITH LOUNGE
- A PREMIERE WATERFRONT RESTAURANT

ADDITIONALLY, THE MARK ON BRICKELL OFFERS VALET PARKING AND CONCIERGE SERVICES. IN RECENT YEARS, THE MARK ON BRICKELL SAW A NUMBER OF BUILDING IMPROVEMENTS, INCLUDING UPDATING THE HALLWAYS, REMODELING THE LOBBY, AND ADDING GLASS RAILINGS TO THE BALCONIES.