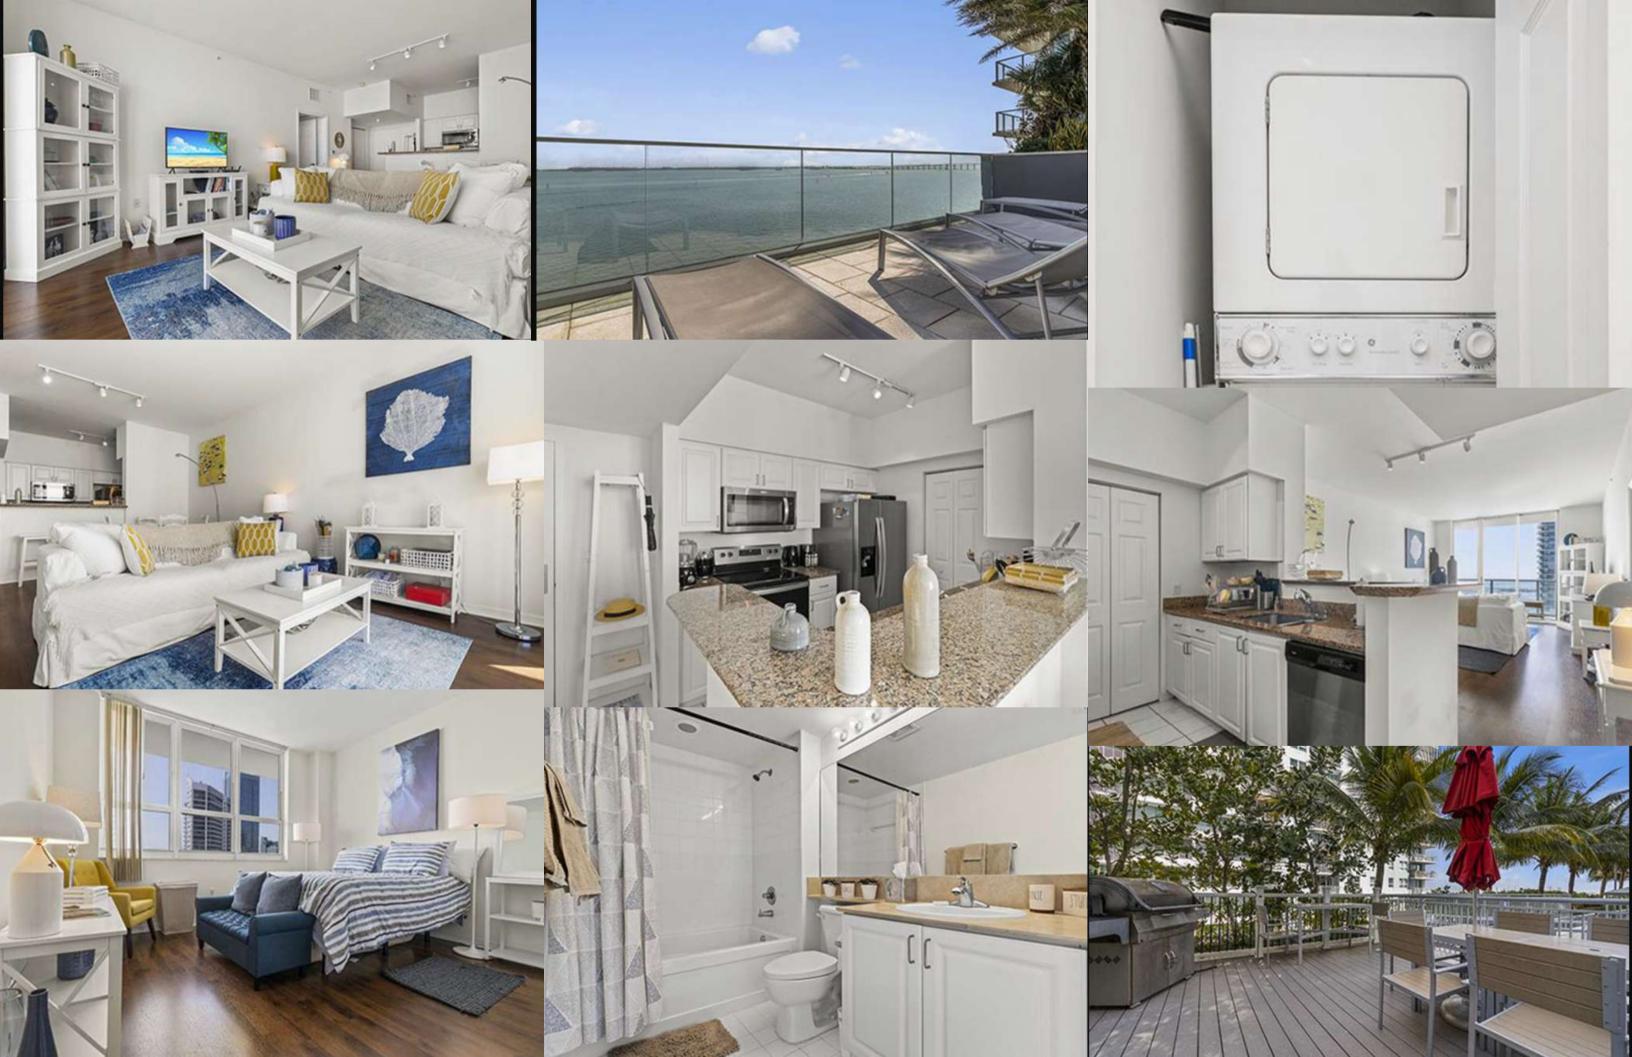

#### ACCOMMODATIONS

THE MARK ON BRICKELL IS A 36-STORY CONDOMINIUM BUILDING LOCATED IN BRICKELL. THIS IS SOPHISTICATED CITY LIVING AT ITS BEST. COMPLETED IN 2001, THE MARK ON BRICKELL WAS DEVELOPED BY THE RELATED GROUP AND DESIGNED BY SIEGER SUAREZ ARCHITECTS. THE MARK ON BRICKELL HAS 370 CONDO RESIDENCES COMPRISED OF ONE-, TWO-, AND THREE-BEDROOM FLOOR PLANS PLUS LUXURY PENTHOUSES.

#### LOCATION

THE BUILDING IS DIRECTLY ON THE BISCAYNE BAY WATERFRONT AND ITS ADDRESS IS 1155 BRICKELL BAY DRIVE. ITS LOCATION PLACES RESIDENTS OF THE BUILDING WITHIN WALKING DISTANCE OF THE SHOPS AND RESTAURANTS AT BRICKELL CITY CENTRE AND MARY BRICKELL VILLAGE. BY CAR, THE MARK ON BRICKELL IS 12 MINUTES FROM COCONUT GROVE, 18 MINUTES FROM SOUTH BEACH, AND 20 MINUTES FROM MIAMI INTERNATIONAL AIRPORT.