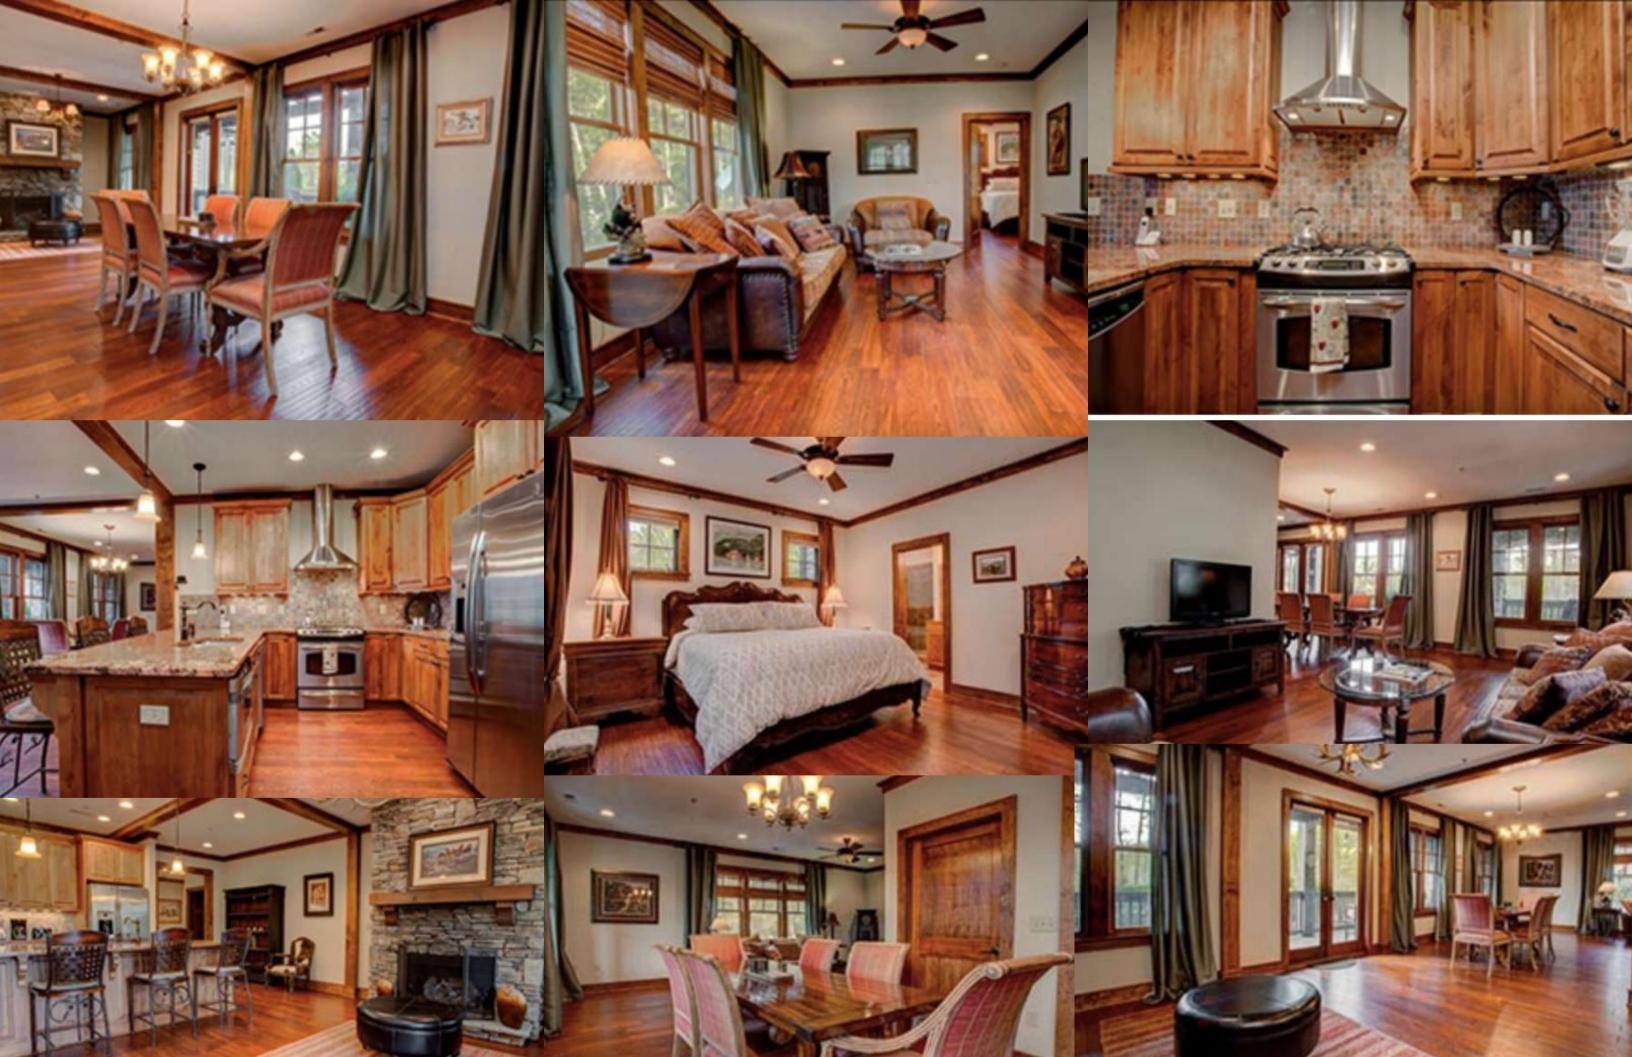

### SUGAR MOUNTAIN, NORTH CAROLINA

### ABOUT

SUGAR TOP RESORT IS A UNIQUE
CONDOMINIUM COMMUNITY LOCATED
ATOP LITTLE SUGAR MOUNTAIN NEAR
BANNER ELK, NORTH CAROLINA.
PERCHED AT AN ELEVATION OF 5,000
FEET, THIS FULLY-FURNISHED TWOBEDROOM CONDO OFFERS MAJESTIC
VIEWS OF SUGAR MOUNTAIN SKI
SLOPES

### LOCATION

ESCAPE TO THE WESTERN NORTH CAROLINA HIGH COUNTRY AND YOU WILL FIND A WIDE VARIETY OF **ACTIVITIES AND ATTRACTIONS TO** ENIOY, ALL SURROUNDED BY THE BEAUTY OF THE BLUE RIDGE MOUNTAINS. AT THE BASE OF SUGAR MOUNTAIN LIES THE TOWN OF BANNER ELK, KNOWN FOR ITS FRIENDLY COMMUNITY AND EXQUISITE COLORS DURING THE FALL. BANNER ELK'S ONE-STOP-LIGHT TOWN IS A GREAT GETAWAY FOR FAMILIES WITH ENDLESS OUTDOOR OPPORTUNITIES INCLUDING ANTIQUE SHOPS, HIKING AND BIKING TRAILS, HORSEBACK RIDING, GOLF, SKIING, SHOPPING, WHITE WATER RAFTING, AND A PLETHORA OF DINING OPTIONS. THE CLOSEST INTERNATIONAL AIRPORT IS LOCATED IN WILMINGTON. NORTH CAROLINA.

### **AMENITIES**

INDOOR SWIMMING POOL

JACUZZI

EXERCISE ROOM

STEAM ROOM

WHIRLPOOL

24-HOUR HOUR SECURITY

AND FRONT DESK SERVICE