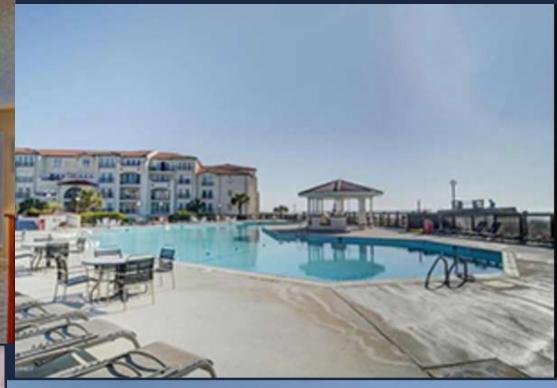

## LAKETOWN WHARF PANAMA CITY BEACH, FLORIDA

#### **ACCOMMODATIONS**

THIS LUXURIOUS OCEANFRONT UNIT OFFERS A SPACIOUS LIVING SPACE AND LARGE FULLY EQUIPPED KITCHEN AND CAN ACCOMMODATE UP TO 8 GUESTS. ENJOY BREATHTAKING VIEWS FROM THE BALCONY ON THE 16TH FLOOR.

### **LOCATION**

LAKETOWN WHARF RESIDES BETWEEN AN EXPANSIVE PRIVATE LAKE AND THE GULF OF MEXICO RIGHT IN THE HEART OF PANAMA CITY BEACH, FLORIDA. THE PROPERTY IS CONVENIENTLY LOCATED, JUST A 30-MILE DRIVE TO THE NORTHWEST FLORIDA BEACHES INTERNATIONAL AIRPORT.

### **AMENITIES**

FIVE RESORT-STYLE POOLS
LAKE AND PRIVATE
BOARDWALK
PUTTING GREEN
RESTAURANT
FITNESS CENTER WITH SPA
TUB
PLAYGROUND