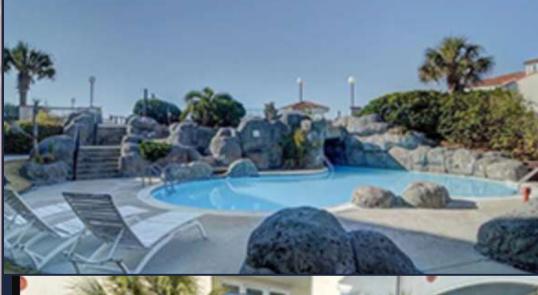

## LAKETOWN WHARF PANAMA CITY BEACH, FLORIDA

#### **ACCOMMODATIONS**

THIS LUXURIOUS OCEANFRONT UNIT OFFERS A SPACIOUS LIVING SPACE AND LARGE FULLY EQUIPPED KITCHEN AND CAN ACCOMMODATE UP TO 8 GUESTS. ENJOY BREATHTAKING VIEWS FROM THE BALCONY ON THE 16TH FLOOR.

### **LOCATION**

LAKETOWN WHARF RESIDES BETWEEN AN EXPANSIVE PRIVATE LAKE AND THE GULF OF MEXICO RIGHT IN THE HEART OF PANAMA CITY BEACH, FLORIDA. THE PROPERTY IS CONVENIENTLY LOCATED, JUST A 30-MILE DRIVE TO THE NORTHWEST FLORIDA BEACHES INTERNATIONAL AIRPORT.

### **AMENITIES**

FIVE RESORT-STYLE POOLS
LAKE AND PRIVATE
BOARDWALK
PUTTING GREEN
RESTAURANT
FITNESS CENTER WITH SPA
TUB
PLAYGROUND